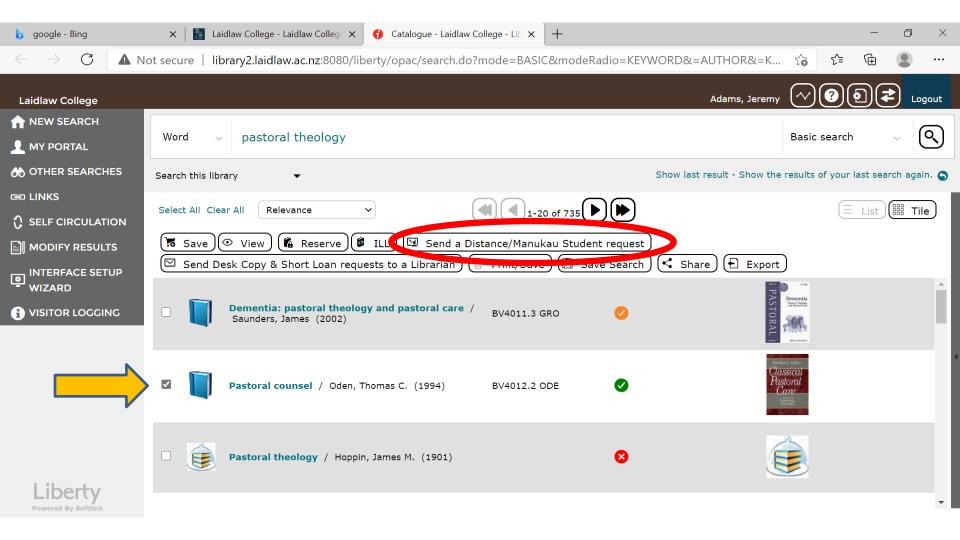

#### **NEED HELP?**

We would really love to see you in the Library!

- ... Or email us at <u>LibraryAuckland@laidlaw.ac.nz</u>
- ... Or call 09 837 9724